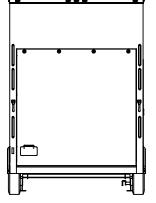

#### NAME DATE DRAWN 8/6/21 NjM CHECKED ENG APPR.

ALL DIMENSIONS ARE IN INCHES AND ARE NOMINAL. DIMENSIONS ON ACTUAL TRAILER MAY VARY FROM WHAT IS SHOWN ON PRINT BASED ON ACTUAL FRAMING AND TRAILER STRUCTURE. UNLESS NOTED AS CRITICAL

## inTech Trailers

**TEMPLATE** WBGSA8.5x46TTA INTERIOR FRONT

DWG. NO. REV. WBGSA8.5 TTA Trailer Assembly Α SHEET 3 OF 4 SCALE: 1:25

EXTERIOR REAR RAMP DOOR STANDARD SIZE 90"W x 84"H