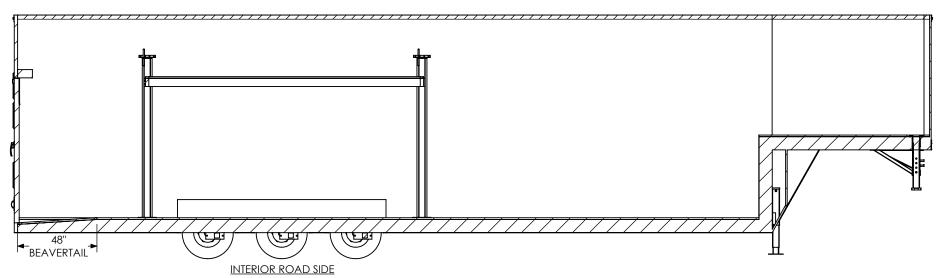

|          | NAME | DATE   |  |
|----------|------|--------|--|
| DRAWN    | NjM  | 8/6/21 |  |
| CHECKED  |      |        |  |
| ENG APPR |      |        |  |

ALL DIMENSIONS ARE IN INCHES AND ARE NOMINAL. DIMENSIONS ON ACTUAL TRAILER MAY VARY FROM WHAT IS SHOWN ON PRINT BASED ON ACTUAL FRAMING AND TRAILER STRUCTURE, UNLESS NOTED AS CRITICAL

# TEMPLATE WBGSA8.5x46TTA INTERIOR SIDES

 DWG. NO.
 WBGSA8.5 TTA Trailer Assembly
 REV.

 SCALE: 1:58
 SHEET 2 OF 4

T:\SolidWorks CAD\Work Standards\Grid Prints\BGSA\

#### PROPRIETARY AND CONFIDENTIAL

THE INFORMATION CONTAINED IN THIS DRAWING IS THE SOLE PROPERTY OF INTECH TRAILERS. ANY REPRODUCTION IN PART OR AS A WHOLE WITHOUT THE WRITTEN PERMISSION OF INTECH TRAILERS IS PROHIBITED.