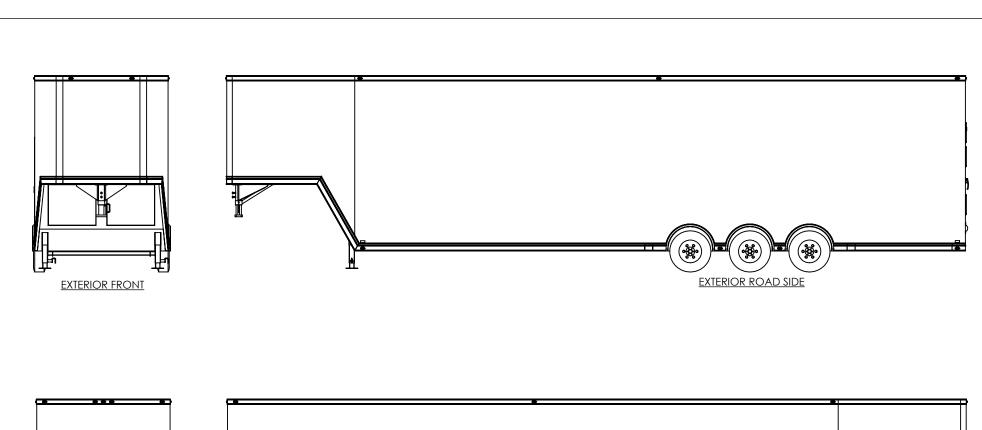

NAME DATE DRAWN NjM 8/6/21 CHECKED ENG APPR.

ALL DIMENSIONS ARE IN INCHES AND ARE NOMINAL. DIMENSIONS ON ACTUAL TRAILER MAY VARY FROM WHAT IS SHOWN ON PRINT BASED ON ACTUAL FRAMING AND TRAILER STRUCTURE. UNLESS NOTED AS CRITICAL

**TEMPLATE** WBG\$A8.5x46TTA FLOORPLAN

inTech Trailers

REV. DWG. NO. Α WBG\$A8.5 TTA Trailer Assembly SHEET 1 OF 4 SCALE: 1:60

 $GRID = 12" \times 12"$ 

PROPRIETARY AND CONFIDENTIAL THE INFORMATION CONTAINED IN THIS DRAWING IS THE SOLE PROPERTY OF INTECH TRAILERS. ANY REPRODUCTION IN PART OR AS A WHOLE WITHOUT THE WRITTEN PERMISSION OF INTECH TRAILERS IS PROHIBITED.