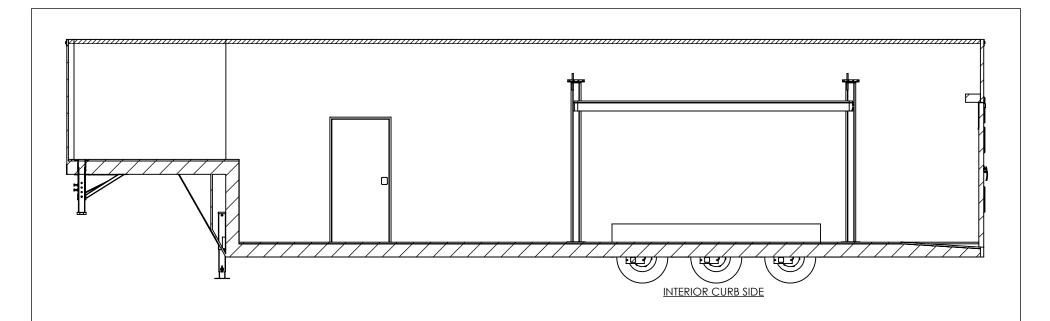

|          | NAME | DATE   |  |
|----------|------|--------|--|
| DRAWN    | NjM  | 8/6/21 |  |
| CHECKED  |      |        |  |
| ENG APPR |      |        |  |

ALL DIMENSIONS ARE IN INCHES AND ARE NOMINAL. DIMENSIONS ON ACTUAL TRAILER MAY VARY FROM WHAT IS SHOWN ON PRINT BASED ON ACTUAL FRAMING AND TRAILER STRUCTURE, UNLESS NOTED AS CRITICAL

# TEMPLATE WBGSA8.5x46TTA INTERIOR SIDES

 DWG. NO.
 WBGSA8.5 TTA Trailer Assembly
 REV.

 SCALE: 1:58
 SHEET 2 OF 4

T:\SolidWorks CAD\Work Standards\Grid Prints\BGSA\

#### PROPRIETARY AND CONFIDENTIAL

THE INFORMATION CONTAINED IN THIS DRAWING IS THE SOLE PROPERTY OF INTECH TRAILERS. ANY REPRODUCTION IN PART OR AS A WHOLE WITHOUT THE WRITTEN PERMISSION OF INTECH TRAILERS IS PROHIBITED.