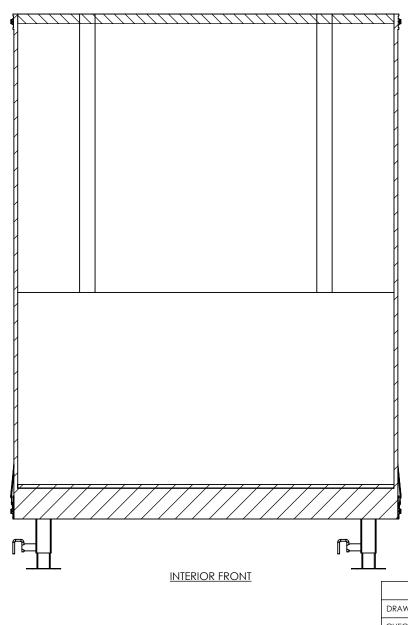

#### NAME DATE DRAWN 8/6/21 NjM CHECKED ENG APPR.

ALL DIMENSIONS ARE IN INCHES AND ARE NOMINAL. DIMENSIONS ON ACTUAL TRAILER MAY VARY FROM WHAT IS SHOWN ON PRINT BASED ON ACTUAL FRAMING AND TRAILER STRUCTURE. UNLESS NOTED AS CRITICAL

## inTech Trailers

**TEMPLATE** WBGSA8.5x46TTA INTERIOR FRONT

DWG. NO. REV. WBGSA8.5 TTA Trailer Assembly Α SHEET 3 OF 4 SCALE: 1:25

EXTERIOR REAR RAMP DOOR STANDARD SIZE 90"W x 84"H

### PROPRIETARY AND CONFIDENTIAL

THE INFORMATION CONTAINED IN THIS DRAWING IS THE SOLE PROPERTY OF INTECH TRAILERS. ANY REPRODUCTION IN PART OR AS A WHOLE WITHOUT THE WRITTEN PERMISSION OF INTECH TRAILERS IS PROHIBITED.