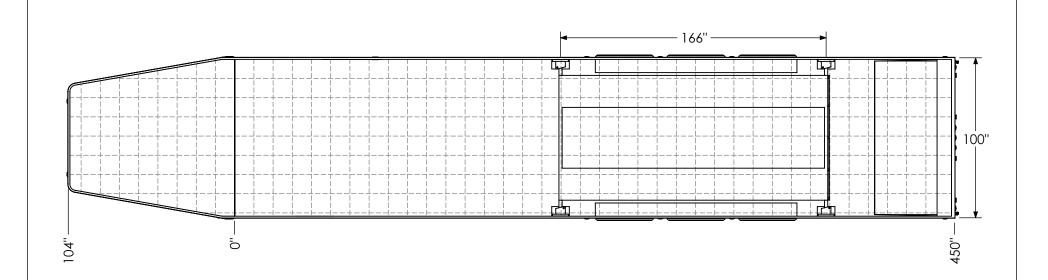

NAME DATE DRAWN NjM 8/6/21 CHECKED ENG APPR.

ALL DIMENSIONS ARE IN INCHES AND ARE NOMINAL. DIMENSIONS ON ACTUAL TRAILER MAY VARY FROM WHAT IS SHOWN ON PRINT BASED ON ACTUAL FRAMING AND TRAILER STRUCTURE. UNLESS NOTED AS CRITICAL

**TEMPLATE** WBG\$A8.5x46TTA FLOORPLAN

inTech Trailers

REV. DWG. NO. Α WBG\$A8.5 TTA Trailer Assembly SHEET 1 OF 4 SCALE: 1:60

 $GRID = 12" \times 12"$ 

PROPRIETARY AND CONFIDENTIAL THE INFORMATION CONTAINED IN THIS DRAWING IS THE SOLE PROPERTY OF INTECH TRAILERS. ANY REPRODUCTION IN PART OR AS A WHOLE WITHOUT THE WRITTEN PERMISSION OF INTECH TRAILERS IS PROHIBITED.

STANDARD:

- INTERIOR HEIGHT - 120"

- ENTRANCE DOOR - 36"

PROPRIETARY AND CONFIDENTIAL

THE INFORMATION CONTAINED IN THIS DRAWING IS THE SOLE PROPERTY OF INTECH TRAILERS. ANY REPRODUCTION IN PART OR AS A WHOLE WITHOUT THE WRITTEN PERMISSION OF INTECH TRAILERS IS PROHIBITED.