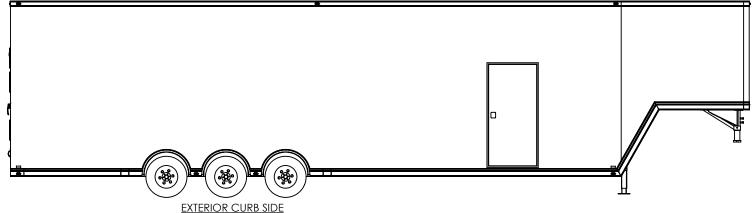

|           | NAME | DATE   |
|-----------|------|--------|
| DRAWN     | NjM  | 8/6/21 |
| CHECKED   |      |        |
| ENG APPR. |      |        |

ALL DIMENSIONS ARE IN INCHES AND ARE NOMINAL. DIMENSIONS ON ACTUAL TRAILER MAY VARY FROM WHAT IS SHOWN ON PRINT BASED ON ACTUAL FRAMING AND TRAILER STRUCTURE. UNLESS NOTED AS CRITICAL

## inTech Trailers **TEMPLATE** WBG\$A8.5x46TTA EXTERIOR SIDES

DWG. NO. REV. WBG\$A8.5 TTA Trailer Assembly SHEET 4 OF 4 SCALE: 1:72